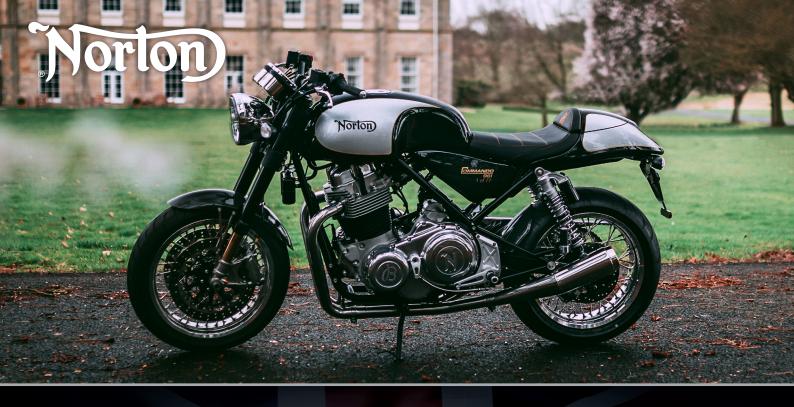

# BREITLING SPORT Limited Edition 1-77

#### ENGINE

**Engine type:** Silver engine with black barrel, in-house developed parallel twin with dry sump lubrication

Displacement: 961 cc

Cooling system: Air/Oil

**Valve actuation:** Push Rod, hydraulic valve lifter, 2-valves per cylinder.

Bore & stroke: 88mm x 79mm

Compression ratio: 10.1:1

**Ignition:** Crank fired, electronic fuel

injection.

**Exhaust:** Short aftermarket exhausts

### **TRANSMISSION**

Gearbox: Constant mesh 5-speed

Final drive: 525 O-ring chain

Clutch: Wet multi plate

#### PERFORMANCE

**Power:** 71.9hp @ 7500rpm

Torque: 67Nm @ 6500rpm

Fuel consumption: 4.5L / 100km,

55mpg/160

#### **DIMENSIONS**

Wheelbase: 1400 mm (55.12 inches)

Rake: 24.5"

Trail: 99mm (3,9 inches)

**Front wheel:** 36-spoke, 3.5" x 17" polished aluminium rim.

**Rear wheel:** 40-spoke, 5.5" x 17" polished aluminium rim.

Front tyre: 120/70 x 17"

**Rear tyre:** 180/55 x 17"

Seat height: 810mm (32 inches)

Tank size: 17 Litre (4.5 US gallons)

#### **BRAKES**

Front brakes: Full Brembo system, twin Brembo 320mm fully-floating high carbon steel discs and Brembo 4-piston Mono Bloc radially mounted calipers with ABS, Brembo front brake master cylinder

**Rear brakes:** Full Brembo system, Brembo 240mm disc and 2-piston caliper with ABS. Brembo rear brake master cylinder

# SUSPENSION

**Front suspension:** Black fork outers with raw bottoms

**Rear suspension:** Chrome rear springs with black anodised reservoir

#### **ELECTRONIC & CONTROLS**

Electronics: 300-watt high-output

charging system

**Instruments:** Bespoke Brietling clocks

**Headlamp:** Polished headlamp bowl with Domiracer polished headlamp

brackets

**Steering:** Black yoke pack with black

risers

Handlebars: Tapered handlebars

## **BODYWORK**

**Seat unit:** Bespoke Brietling seat, black with gold stitching and a Brietling 'B' embroidered on the rear pad

**Mudguard:** Domiracer front mudguard and carbon hugger

Chainguard: Chrome chainguard

**Paintwork:** Bespoke Brietling paintwork. Black with silver inlay and gold pin stripe

@Norton\_CEO

Norton.Motorcycles

facebook.com/NortonMotorcycles

www.nortonmotorcycles.com